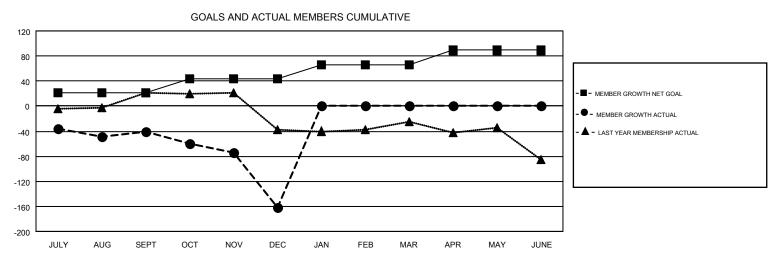

## **GMT MONTHLY MEMBERSHIP PROGRESS REPORT**

Results as of: 12/31/2019

Multiple District 29

**LOCATION: WEST VIRGINIA** 

| DROPPED CLUBS: 4  DROPPED MEMBERS |           | 64 CLUBS OF 168 ADDED 1 OR MORE<br>NEW MEMBERS | GENDER DISTRII<br>MALE<br>FEMALE   | 2,524 (65.17%)<br>1,349 (34.83%) |       |
|-----------------------------------|-----------|------------------------------------------------|------------------------------------|----------------------------------|-------|
| DECEASED                          | 30        | CLICK HERE FOR CUMULATIVE  MEMBERSHIP DATA     | TOTAL FAMILY UNIT MEMBERS          |                                  | 1,164 |
| CLUB CANCELLED OTHER              | 40<br>220 |                                                | FAMILY MEMBERS PAYING HALF 59 DUES |                                  | 595   |
| TOTAL                             | 290       |                                                |                                    |                                  |       |