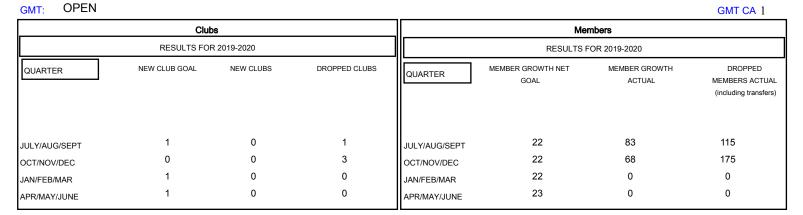

## **GMT MONTHLY MEMBERSHIP PROGRESS REPORT**

Results as of: 12/31/2019

Multiple District 29

**LOCATION: WEST VIRGINIA** 

| DROPPED CLUBS: 4  DROPPED MEMBERS |           | 64 CLUBS OF 168 ADDED 1 OR MORE<br>NEW MEMBERS | GENDER DISTRII<br>MALE<br>FEMALE   | 2,524 (65.17%)<br>1,349 (34.83%) |       |
|-----------------------------------|-----------|------------------------------------------------|------------------------------------|----------------------------------|-------|
| DECEASED                          | 30        | CLICK HERE FOR CUMULATIVE  MEMBERSHIP DATA     | TOTAL FAMILY UNIT MEMBERS          |                                  | 1,164 |
| CLUB CANCELLED OTHER              | 40<br>220 |                                                | FAMILY MEMBERS PAYING HALF 59 DUES |                                  | 595   |
| TOTAL                             | 290       |                                                |                                    |                                  |       |