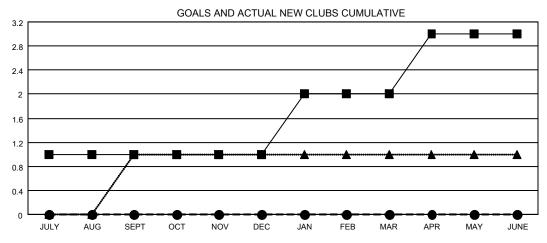

## **GMT MONTHLY MEMBERSHIP PROGRESS REPORT**

Results as of: 12/31/2019

Multiple District 29

**LOCATION: WEST VIRGINIA** 

| DROPPED CLUBS: 4  DROPPED MEMBERS |           | 64 CLUBS OF 168 ADDED 1 OR MORE<br>NEW MEMBERS | GENDER DISTRII<br>MALE<br>FEMALE   | 2,524 (65.17%)<br>1,349 (34.83%) |       |
|-----------------------------------|-----------|------------------------------------------------|------------------------------------|----------------------------------|-------|
| DECEASED                          | 30        | CLICK HERE FOR CUMULATIVE  MEMBERSHIP DATA     | TOTAL FAMILY UNIT MEMBERS          |                                  | 1,164 |
| CLUB CANCELLED OTHER              | 40<br>220 |                                                | FAMILY MEMBERS PAYING HALF 59 DUES |                                  | 595   |
| TOTAL                             | 290       |                                                |                                    |                                  |       |